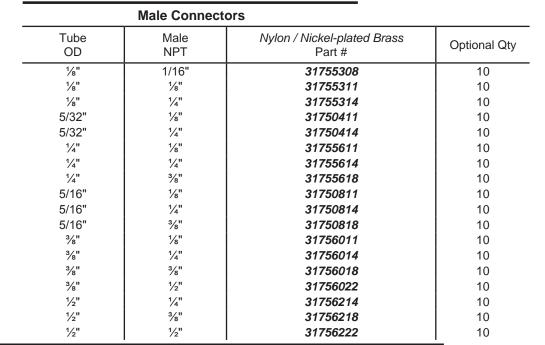

# Nylon/Nickel-Plated Brass Legris Push-In Fittings

- Features:
  materials: nickel-plated brass threads; black body is glass-filled nylon; Buna-N D seal; polypropylene release button; silicone free
  - · positive seal: sealing and holding is accomplished instantaneously
  - reusable: connect and disconnect numerous times
- reusable: connect and disconnect numerous times
   full flow: fitting seals on outside diameter of tubing
   pre-applied thread sealant on all tapered male pipe threads
   compatible tubing: semi-rigid nylon, polyurethane and polyethylene tube
   working pressure: 290 PSI at ambient temperature.
   Maximum circuit pressure depends equally on the type and diameter of the tube used.